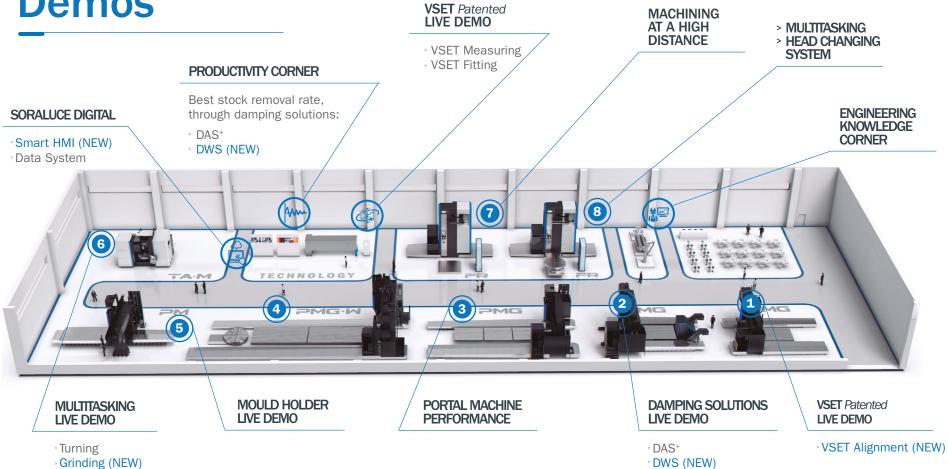

# Tour & Live Demos

- 1 PMG 6000 Gantry milling machine
- 2 PMG 6000 Gantry milling machine
- **3 PMG 12000** Gantry milling machine
- 4 PMG-W 20000 Gantry multitasking machine
- 5 PM 6000 Moving table milling machine
- **6 TA M 25** Bed type multitasking machine
- 7 FR 12000 Floor type milling boring machine

8 FR 10000 Floor type multitasking machine